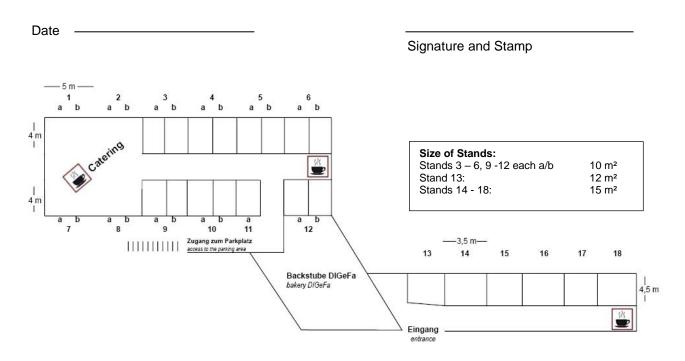

If possible stand nr. \_\_\_\_\_ is requested (according to the position plan).

| Stand equipment (please fill in as required): |     |    |  |
|-----------------------------------------------|-----|----|--|
|                                               | yes | no |  |
| Conference table + chairs                     |     |    |  |
| Power current (till 8 kW)                     |     |    |  |